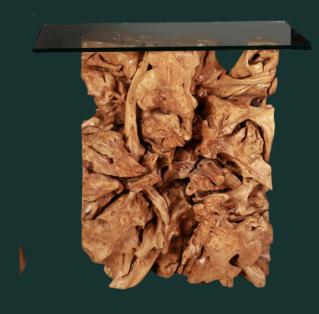

# Natural wood & Transparent Black epoxy Console

Combining the warmth of nature wood with the cuttingedge style of transparent black resin epoxy, This stunning console is a testament to innovative design.

Wood: Olive Code: 25 CN 02

# **Description**

L: 1.27 W: 0.45

W: 0.45 H: 0.90

Introducing our show-stopping live edge console, encased in sleek black metal...

Wood: Camphor

**Code:** 25 CN **06** 