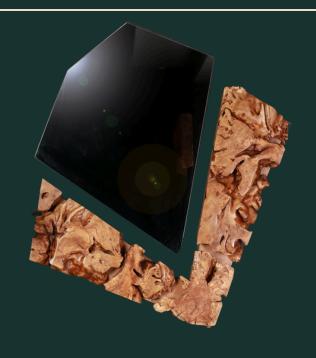

H: 0.90

**Code:** 25 CN **03** 

This breathtaking piece features an intricately carved natural root base, crowned with a sleek glass shelf that allows its organic beauty to shine through.

Wood: Camphor

**Description** 

L: 1.10 W: 0.42 H: 0.92 **Code:** 25 CN **05** 

**Code:** 25 F **01** 

**Code:** 25 F **02** 

**Code:** 25 MR **02** 

**Code:** 25 MR **04** 

Mairy

**Code:** 25 CH **01** 

**Code:** 25 CH **02** 