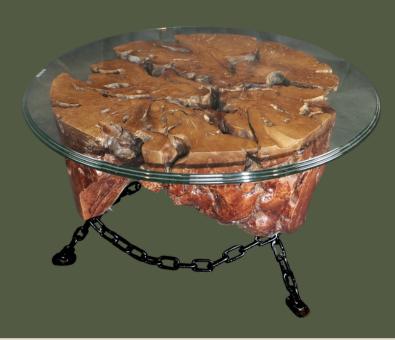

#### **Natural Root Coffee Table**

This extraordinary coffee table features a captivating root base, topped with a beautiful wood slab and protective glass, all dramatically supported by a sturdy chain base.

Code: 25 CT 06

Wood: Olive

**Description** 

L: 2.30

W: 1.10

H: 0.79

Twin forms, individually striking, eternally complementary. A bespoke pairing of raw elegance and refined design

Wood: Acacia

## **Description**

L: 2.30 W: 1.10 H: 0.79

**Code:** 25 CT **07** 