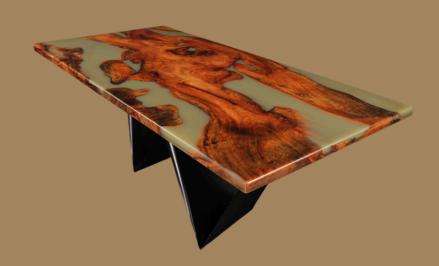

## **Natural Wood & Grey Epoxy Dining Table**

A rare masterpiece featuring a natural thick live-edge hardwood slab, metallic epoxy inlays, and an architectural base. designed for collectors of the extraordinary.

Wood: Sycamore

**Description** 

L: 2.10-2.30 W: 0.90-1.10

H: 0.79

**Code:** 25 DT **07** 