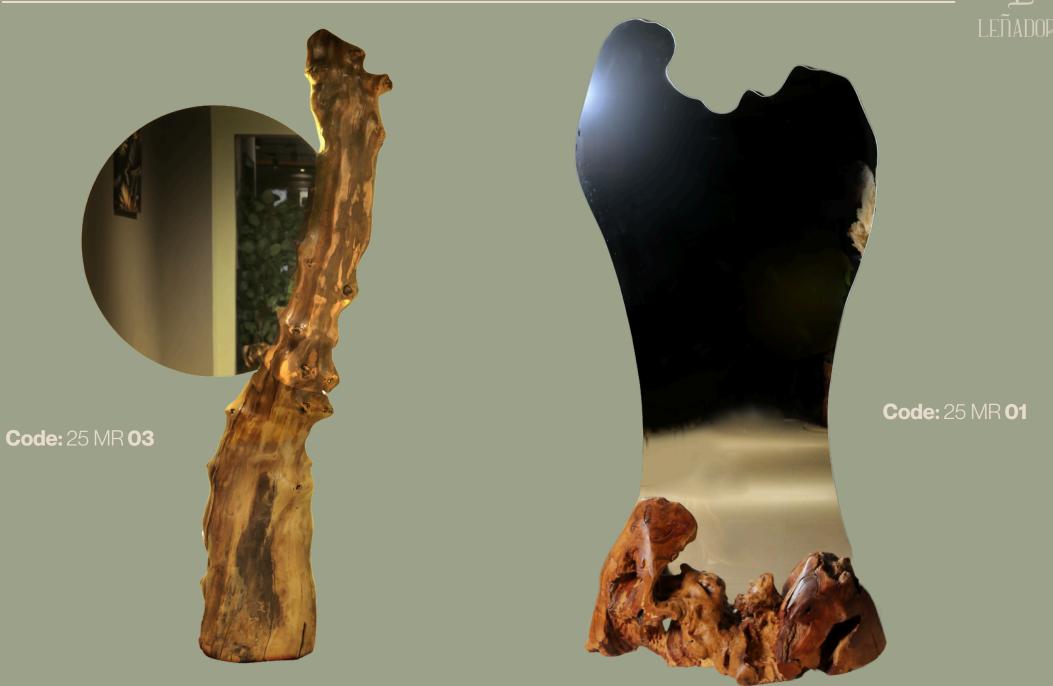

L: 1.10 W: 0.42 H: 0.92 **Code:** 25 CN **05** 

**Code:** 25 F **01** 

**Code:** 25 F **02** 

**Code:** 25 MR **02** 

**Code:** 25 MR **04** 

Mairy

**Code:** 25 CH **01** 

**Code:** 25 CH **02** 