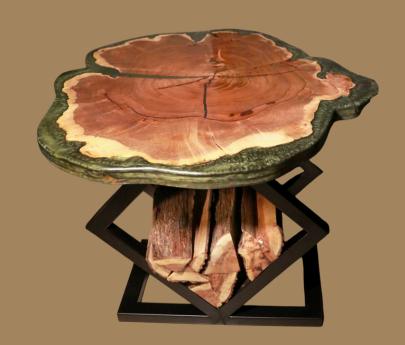

## **Large Roots Dining Table**

Experience the perfect blend of nature and modern design with our stunning large roots table, topped with a glass surface that beautifully shows its unique details

Wood: Mullberry

## **Description**

L: 2.20 W: 1.35 H: 0.77

**Code:** 25 DT **01** 