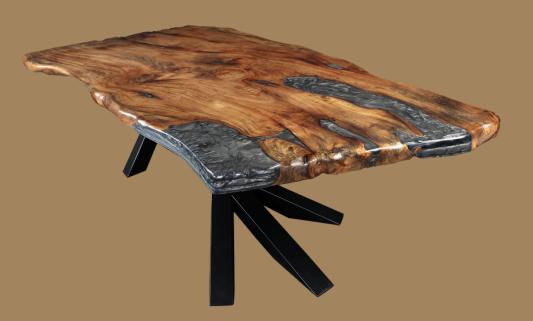

## **Natural Wood & Grey Epoxy Dining Table**

A rare masterpiece featuring a natural thick live-edge hardwood slab, metallic epoxy inlays, and an architectural base. designed for collectors of the extraordinary.

Wood: Sycamore

**Description** 

L: 2.10-2.30 W: 0.90-1.10

H: 0.79

**Code:** 25 DT **07** 