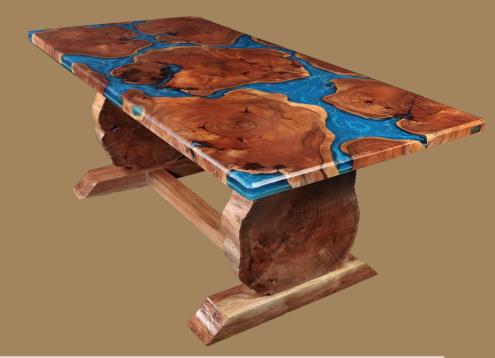

# **Natural Wood & Blue Epoxy Dining Table**

A rare dining table, where rich hardwood meets a vibrant blue epoxy river, all grounded by a sculptural solid wood base crafted from thick, rounded log cuts.

Wood: Acacia

**Description** 

L: 2.00 W: 1.00 H: 0.80