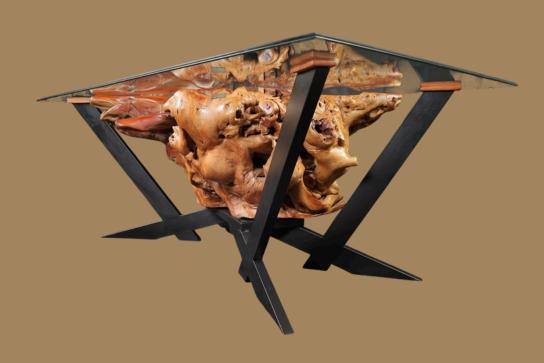

#### **Natural Root Coffee Table**

This extraordinary coffee table features a captivating root base, topped with a beautiful wood slab and protective glass, all dramatically supported by a sturdy chain base.

Code: 25 CT 06

Wood: Olive

**Description** 

L: 2.30

W: 1.10

H: 0.79

Twin forms, individually striking, eternally complementary. A bespoke pairing of raw elegance and refined design

Wood: Acacia

## **Description**

L: 2.30 W: 1.10 H: 0.79

**Code:** 25 CT **07** 