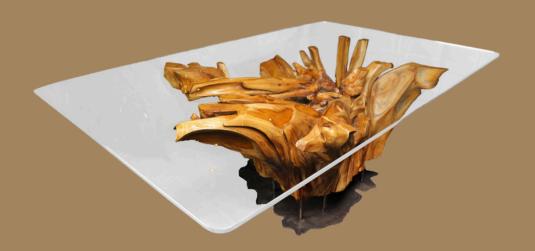

## **Description**

L: 2.20 W: 1.20

H: 0.80

A captivating coffee table, built around an extraordinary natural root structure. With transparent glass on top allows the raw beauty of the wood to take center stage.

Wood: Olive

## **Description**

L: 2.30 W: 1.10 H: 0.79

**Code:** 25 CT **02** 