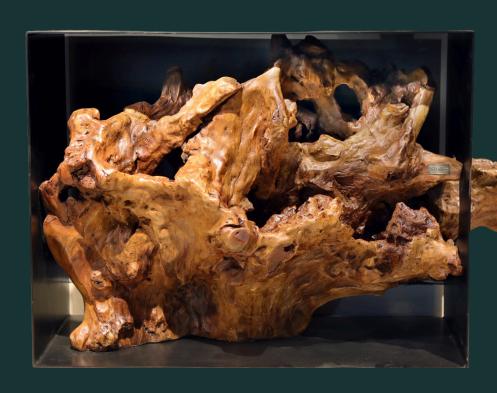

# **Natural Wood & Root Console**

A dance between strength and balance—this console and mirror Supported by iron figures that mimic motion and effort.

Wood: Camphor

**Description** 

L: 1.38+0.28 W: 0.30-0.45

H: 0.90

**Code:** 25 CN **03** 

This breathtaking piece features an intricately carved natural root base, crowned with a sleek glass shelf that allows its organic beauty to shine through.

Wood: Camphor

**Description** 