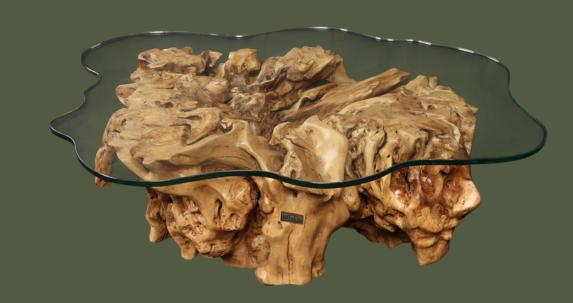

## **Large Roots Dining Table**

Experience the perfect blend of nature and modern design with our stunning large roots table, topped with a glass surface that beautifully shows its unique details

Wood: Mullberry

## **Description**

L: 2.20 W: 1.35 H: 0.77

**Code:** 25 DT **01** 