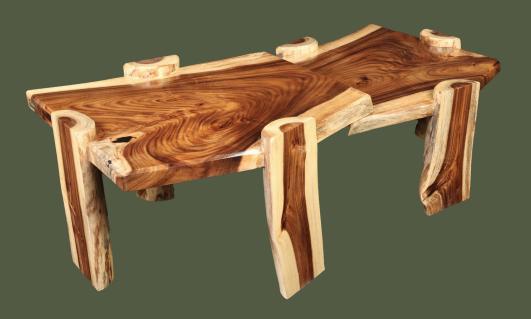

# **Natural Live Edge Dining Table**

A combination of simplicity and uniqueness in This live edge table with distinctive details in the metal base mixed with natural wood.

Wood: Acacia

#### **Description**

L: 2.15 W: 0.87-0.95

H: 0.78