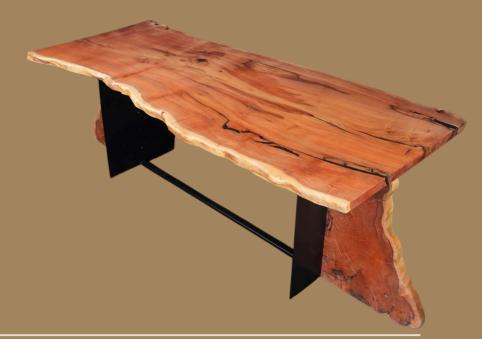

# **Natural Live Edge Dining Table**

A combination of simplicity and uniqueness in This live edge table with distinctive details in the metal base mixed with natural wood.

Wood: Acacia

#### **Description**

L: 2.15 W: 0.87-0.95

H: 0.78