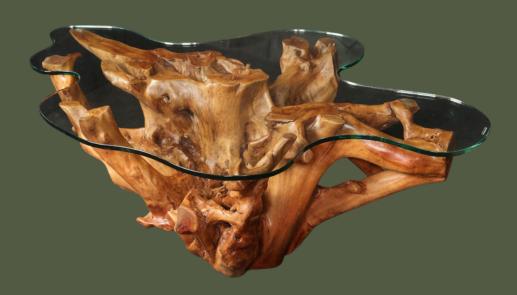

## **Large Roots Dining Table**

Cradled like a precious relic, the sculpted root rests into the arms of steel — bold, minimal, and exacting. Above, the glass glides effortlessly, balanced in perfect tension between nature and design.

Wood: Camphor