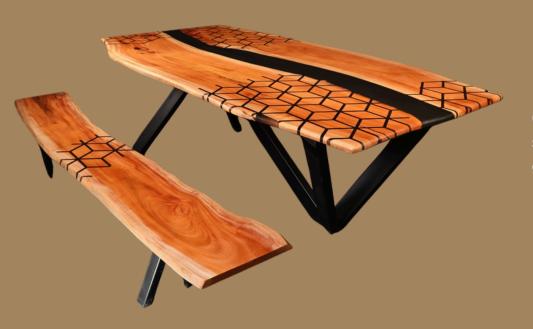

# Natural Wood & Patterned Black Epoxy Dining Table

Gather in style, sit in luxury... this handcrafted dining set — featuring a statement table and matching bench — fuses rich natural wood with bold geometric artistry and a clear black epoxy river that flows seamlessly.

Wood: Kaya

#### **Description**

L: 2.30 W: 1.10-1.25 H: 0.80 Code: 25 DT 04