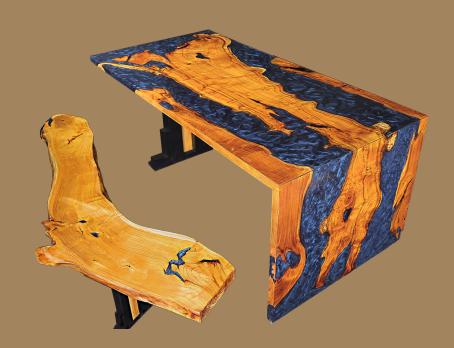

# **Natural Wood & Blue Epoxy Dining Table**

A rare dining table, where rich hardwood meets a vibrant blue epoxy river, all grounded by a sculptural solid wood base crafted from thick, rounded log cuts.

Wood: Acacia

**Description** 

L: 2.00 W: 1.00 H: 0.80