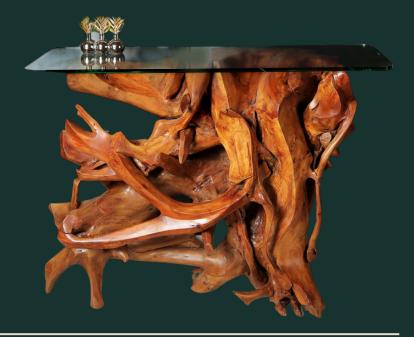

# **Natural Wood & Root Console**

A dance between strength and balance—this console and mirror Supported by iron figures that mimic motion and effort.

Wood: Camphor

**Description** 

L: 1.38+0.28 W: 0.30-0.45

H: 0.90

**Code:** 25 CN **03** 

This breathtaking piece features an intricately carved natural root base, crowned with a sleek glass shelf that allows its organic beauty to shine through.

Wood: Camphor

**Description** 