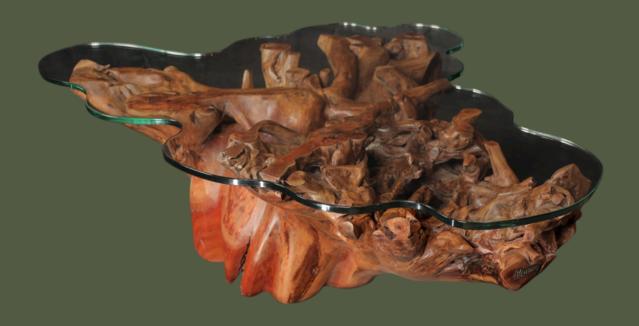

## **Description**

L: 2.20 W: 1.20

H: 0.80

A captivating coffee table, built around an extraordinary natural root structure. With transparent glass on top allows the raw beauty of the wood to take center stage.

Wood: Olive

## **Description**

L: 2.30 W: 1.10 H: 0.79

**Code:** 25 CT **02** 