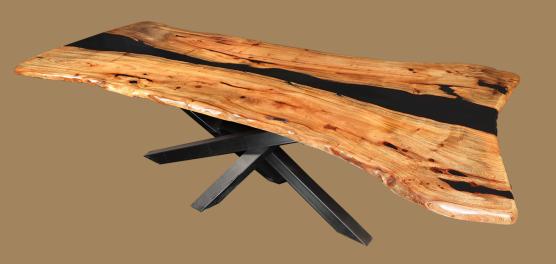

# **Natural Wood & Black Epoxy Dining Table**

This stunning live edge dining table is elevated by the sleek, opaque finish of black epoxy, creating a truly one-of-a-kind dining experience.

Wood: Sycamore

#### **Description**

L: 2.35 W: 1.10-1.35 H: 0.77

**Code:** 25 DT **09** 