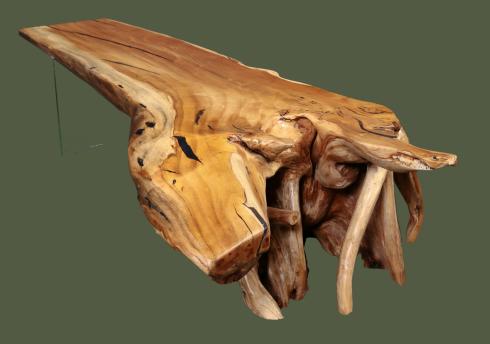

#### **Natural Root Coffee Table**

A one-of-a-kind live edge table featuring an incredible natural root base resting on a clear glass slab, making it a true statement piece for any home.

**Wood:** Mulberry

### **Description**

L: 2.30 W: 1.10

H: 0.79