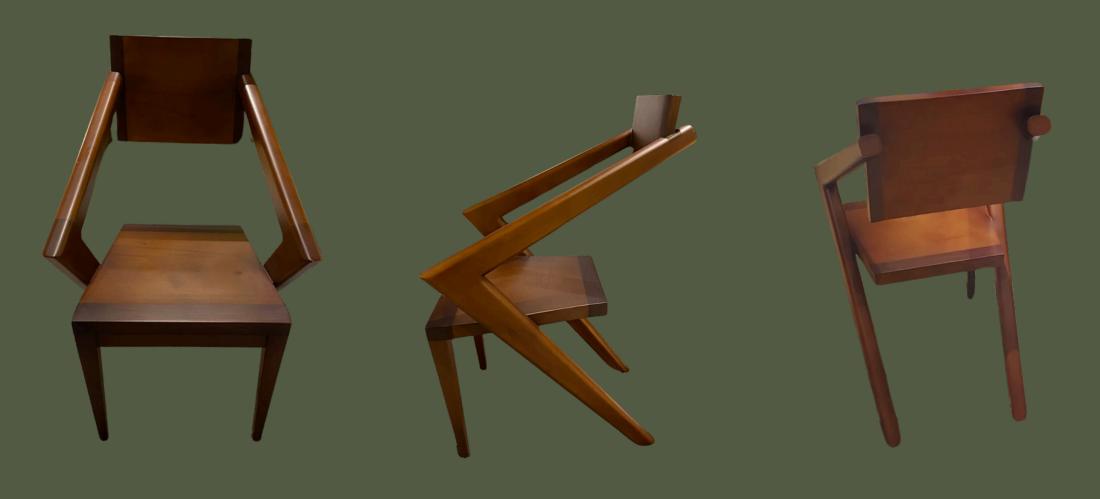

L: 1.10 W: 0.42 H: 0.92 **Code:** 25 CN **05** 

**Code:** 25 F **01** 

**Code:** 25 F **02** 

**Code:** 25 MR **02** 

**Code:** 25 MR **04** 

Mairy

**Code:** 25 CH **01** 

**Code:** 25 CH **02** 