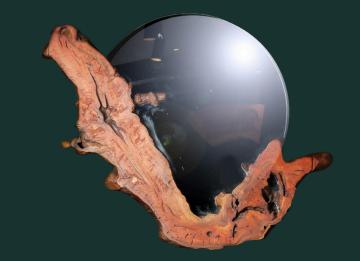

# **Description**

L: 1.10 W: 0.85

This console, carved from intertwined wood, topped with glass, and matched with a mirror wrapped in nature's design, redefines rustic elegance. A true centerpiece for the art lover's space.

Wood: Camphor Code: 25 CN 01