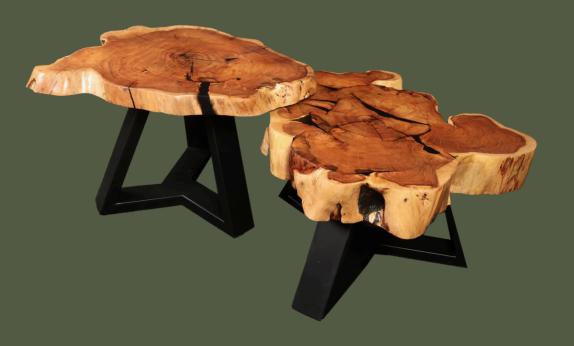

### **Natural Root Coffee Table**

Each piece of wood tells its own story, meticulously joined to create a functional work of art. Bringing nature into your home.

Wood: Lebbeck

## **Description**

L: 2.30 W: 1.10 H: 0.79

This handcrafted coffee table brings together raw natural roots and contemporary glass legs for a piece that feels both grounded and elevated.

**Wood:** Mulberry

## **Description**

L: 2.30

W: 1.10

H: 0.79

Code: 25 CT 09