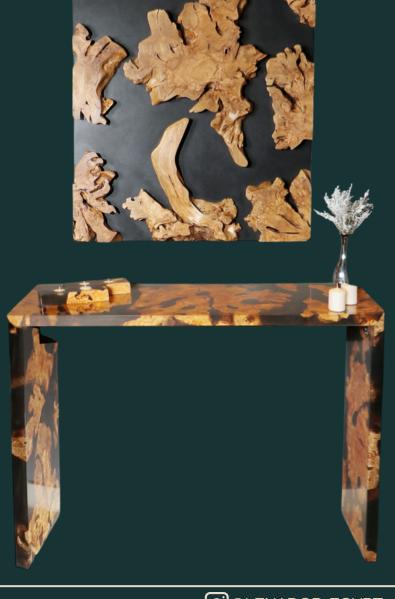

# Natural wood & Transparent Black epoxy Console

Combining the warmth of nature wood with the cuttingedge style of transparent black resin epoxy, This stunning console is a testament to innovative design.

Wood: Olive Code: 25 CN 02

# **Description**

L: 1.27 W: 0.45

W: 0.45 H: 0.90

Introducing our show-stopping live edge console, encased in sleek black metal...

Wood: Camphor

**Code:** 25 CN **06** 