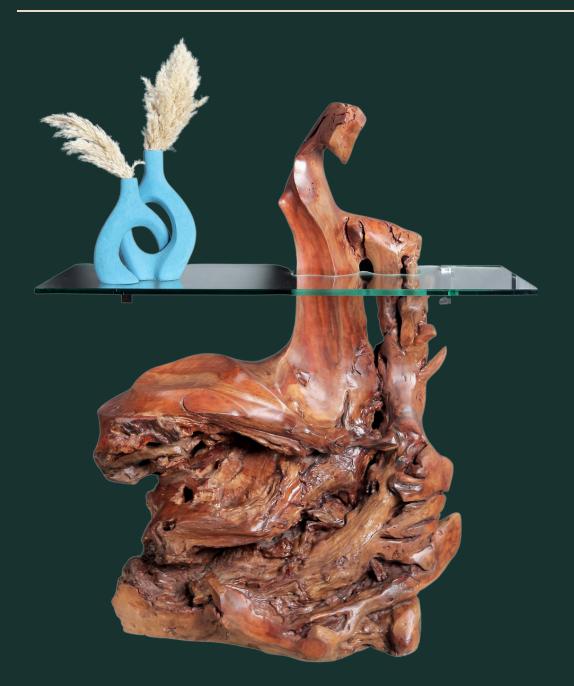

H: 0.90

**Code:** 25 CN **03** 

This breathtaking piece features an intricately carved natural root base, crowned with a sleek glass shelf that allows its organic beauty to shine through.

Wood: Camphor

**Description** 

L: 1.10 W: 0.42 H: 0.92 **Code:** 25 CN **05** 

**Code:** 25 F **01** 

**Code:** 25 F **02** 

**Code:** 25 MR **02** 

**Code:** 25 MR **04** 

Mairy

**Code:** 25 CH **01** 

**Code:** 25 CH **02** 