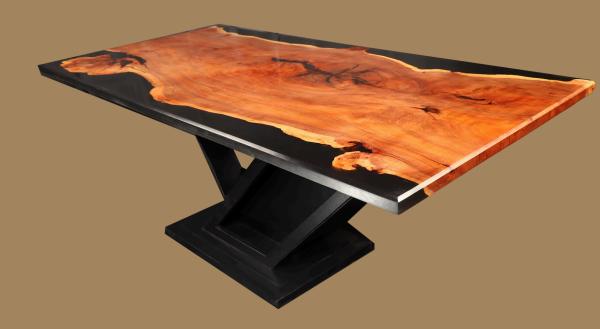

# Natural Wood & Transparent Black Epoxy Dining Table

Rich live edge wood seamlessly merges with deep transparent black epoxy, creating a striking contrast that flows effortlessly into a sleek, one of a kind metal base.

Wood: Acacia

**Description** 

L: 2.05 W: 1.00

H: 0.80