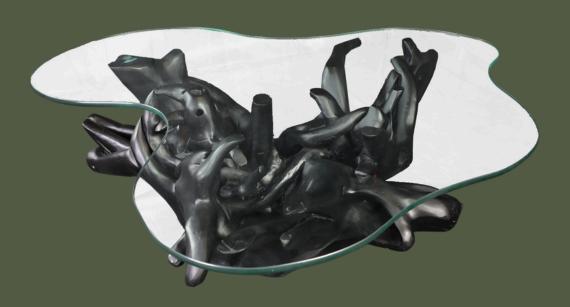

## **Natural Root Coffee Table**

Rooted in Style, Enhance your home's aesthetic with this remarkable root coffee table, showcasing nature's beauty.

Wood: Olive

## **Description**

L: 2.30 W: 1.10 H: 0.79

Add a touch of whimsy to your living room with our roots coffee table, a true work of art born from the earth.

**Wood:** Camphor

**Description** 

L: 2.30

W: 1.10

H: 0.79

**Code:** 25 CT **03** 