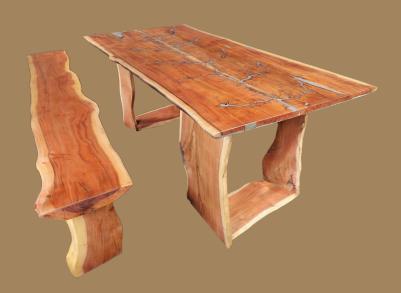

# **Natural Live Edge Dining Table**

A combination of simplicity and uniqueness in This live edge table with distinctive details in the metal base mixed with natural wood.

Wood: Acacia

#### **Description**

L: 2.15 W: 0.87-0.95

H: 0.78