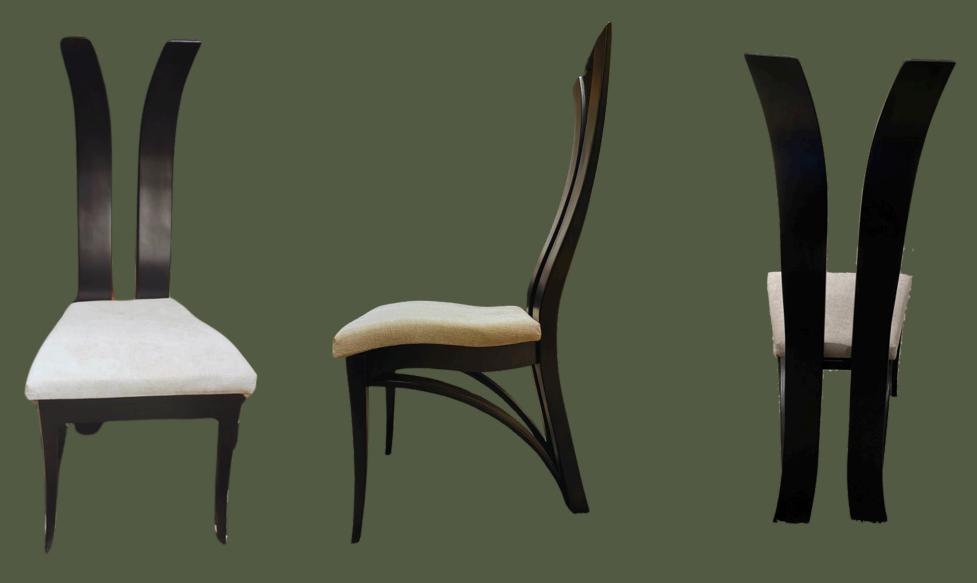

that no two pieces are ever alike.

Wood: Olive

# **Description**

L: 0.95 W: 0.45 H: 0.90

**Code:** 25 CN **04** 



# **Natural Wood & Root Console**

A dance between strength and balance—this console and mirror Supported by iron figures that mimic motion and effort.

Wood: Camphor

**Description** 

L: 1.38+0.28 W: 0.30-0.45

H: 0.90

**Code:** 25 CN **03** 







This breathtaking piece features an intricately carved natural root base, crowned with a sleek glass shelf that allows its organic beauty to shine through.

Wood: Camphor

**Description** 

L: 1.10 W: 0.42 H: 0.92 **Code:** 25 CN **05** 







**Code:** 25 F **01** 

**Code:** 25 F **02** 











**Code:** 25 MR **02** 

**Code:** 25 MR **04** 



Mairy









**Code:** 25 CH **01** 





**Code:** 25 CH **02** 





**Code:** 25 CH **03**