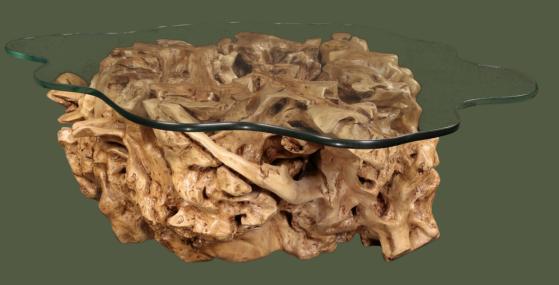

## **Natural Root Coffee Table**

Rooted in Style, Enhance your home's aesthetic with this remarkable root coffee table, showcasing nature's beauty.

Wood: Olive

## **Description**

L: 2.30 W: 1.10 H: 0.79

Add a touch of whimsy to your living room with our roots coffee table, a true work of art born from the earth.

**Wood:** Camphor

**Description** 

L: 2.30

W: 1.10

H: 0.79

**Code:** 25 CT **03** 