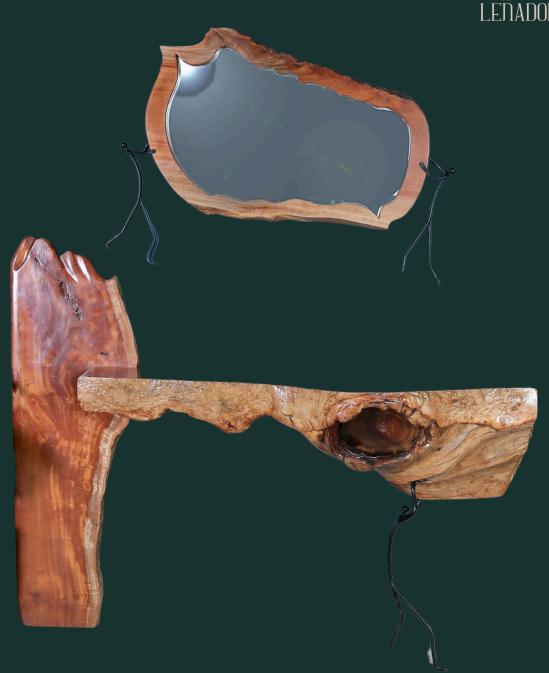

# **Description**

L: 1.10 W: 0.85

This console, carved from intertwined wood, topped with glass, and matched with a mirror wrapped in nature's design, redefines rustic elegance. A true centerpiece for the art lover's space.

Wood: Camphor Code: 25 CN 01

# **Description**

L: 1.30 W: 0.50 H: 0.92

Tired of the ordinary? Embrace the extraordinary with our one-of-a-kind wooden console and mirror set. The natural variations in the wood grain and form ensure that no two pieces are ever alike.

Wood: Olive

# **Description**

L: 0.95 W: 0.45 H: 0.90

**Code:** 25 CN **04** 